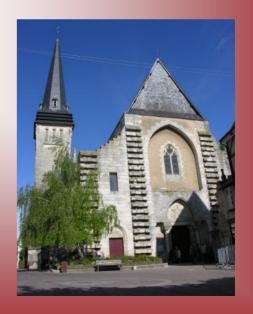

Church of St. Cyr

The coincidence of finding himself and Emile Maugenest together as assistant priests in the same parish seemed to Jules a sign of God's will that he form a group of "Missionaries of the Sacred Heart".

# December 8th 1854 A major feast in the world-wide Church and a feast in Issoudun

In Rome: it was the day of the Proclamation of the dogma of Mary's Immaculate Conception.

In the parish church St. Cyr of Issoudun: after the celebration of High Mass, an anonymous benefactor gave Fr Chevalier 20,000 francs for a house of missionaries.