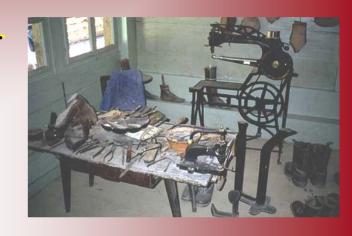

desired to become a priest, but his family did not have the financial means necessary for studies.

Jules took up a trade and became apprenticed to a shoe-maker.

Later on a benefactor heard about Jules and told his father: "I believe that you have a son who wants to be a priest. I shall be happy to take care of his entry into the seminary".