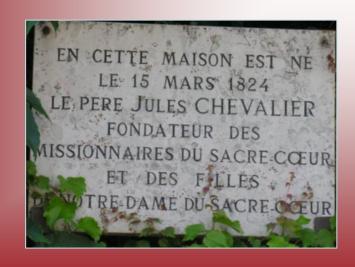

#### Founder of the...

Missionaries of the Sacred Heart

Daughters of our Lady
 of the Sacred Heart

 Spiritual Founder of the Missionary Sisters of the Sacred Heart

- Born on March 15th 1824 in Richelieu
- His father was Jean-Charles Chevalier, his mother Louise Ory.
- Jules was their third child.
- The family was very poor but happy.

was baptized as Jean-Jules the day after his birth in the parish church of Richelieu.

On one occasion his mother left the baby in church in front of a statue of Our Lady. "Take him, if you want, and do with him what you like," she prayed. When she returned, she saw little Jules smiling at Mary.