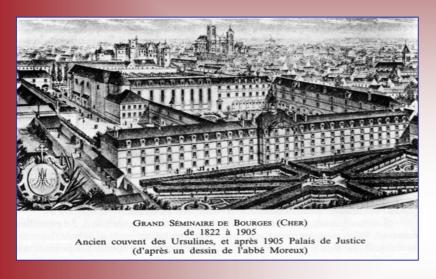

Minor Seminary of St Gauthier

Aged 22, he entered the Major Seminary of Bourges.

While studying Christology, the richness of the devotion to the Sacred Heart suddenly struck him deeply. He saw it as both central to and a summary of the whole of our faith. With some fellow students he founded an association called the "Knights (Chevaliers) of the Sacred Heart".