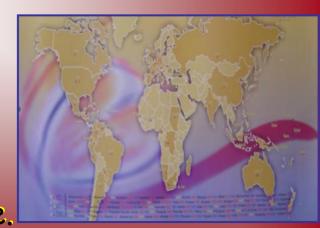

The MSC's were expelled and forced into exile. They went to Belgium, to Holland, to Austria, to Spain and even further afield. Faster than anyone could have thought possible, they spread everywhere.

"If God wants a work done,