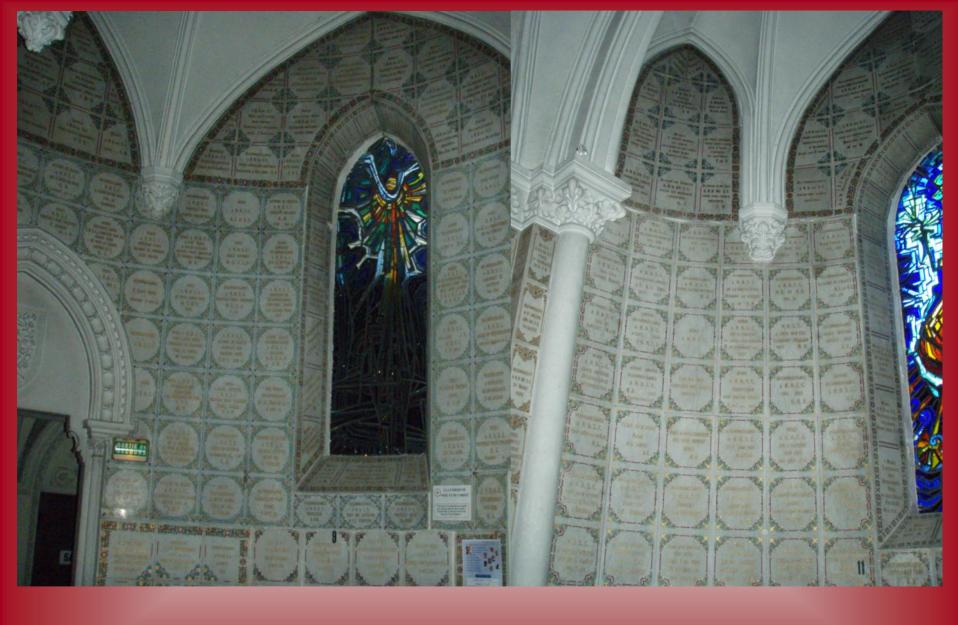

#### The interior of the Basilica

Our Lady of the Sacred Heart

"Hope of the hopeless"

"Advocate of difficult cases"