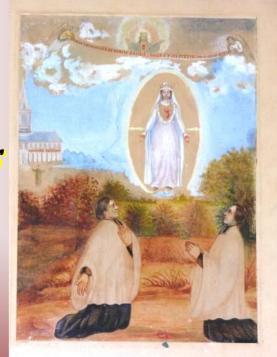

Together they decided to make a Novena which would conclude on 8th December 1854.

Fr Maugenest's painting: two priests praying a novena.