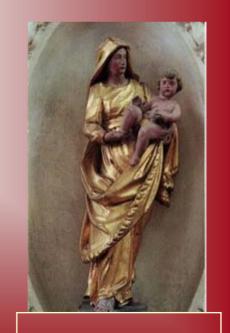

In the year 1857 Father Chevalier gave to Mary, for the first time, the title

#### OUR LADY OF THE SACRED HEART

#### The interior of the Basilica

Our Lady of the Sacred Heart

"Hope of the hopeless"

"Advocate of difficult cases"