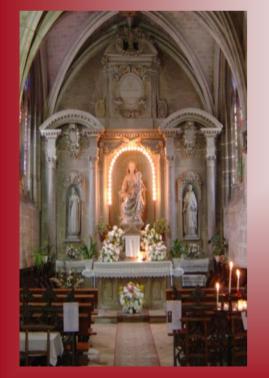

#### The interior of the Basilica

Our Lady of the Sacred Heart

"Hope of the hopeless"

"Advocate of difficult cases"