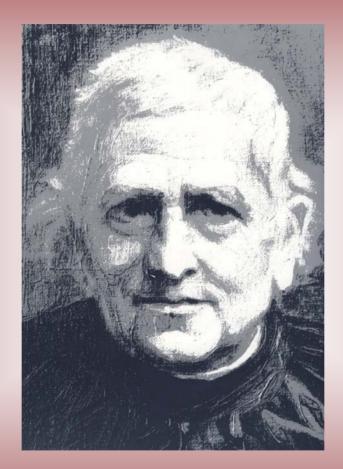

#### Father Jules Chevalier msc

March 15th 1824 - October 21st 1907

#### Founder of the...

Missionaries of the Sacred Heart

Daughters of our Lady
 of the Sacred Heart

 Spiritual Founder of the Missionary Sisters of the Sacred Heart

- Born on March 15th 1824 in Richelieu
- His father was Jean-Charles Chevalier, his mother Louise Ory.
- Jules was their third child.
- The family was very poor but happy.