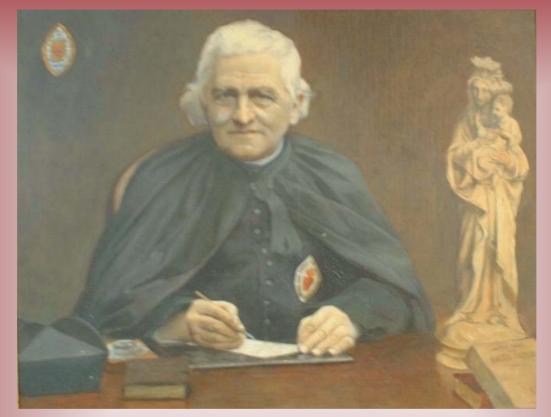

#### Father Jules Chevalier msc

March 15th 1824 - October 21st 1907

#### Founder of the...

Missionaries of the Sacred Heart

Daughters of our Lady
 of the Sacred Heart

 Spiritual Founder of the Missionary Sisters of the Sacred Heart

- Born on March 15th 1824 in Richelieu
- His father was Jean-Charles Chevalier, his mother Louise Ory.
- Jules was their third child.
- The family was very poor but happy.